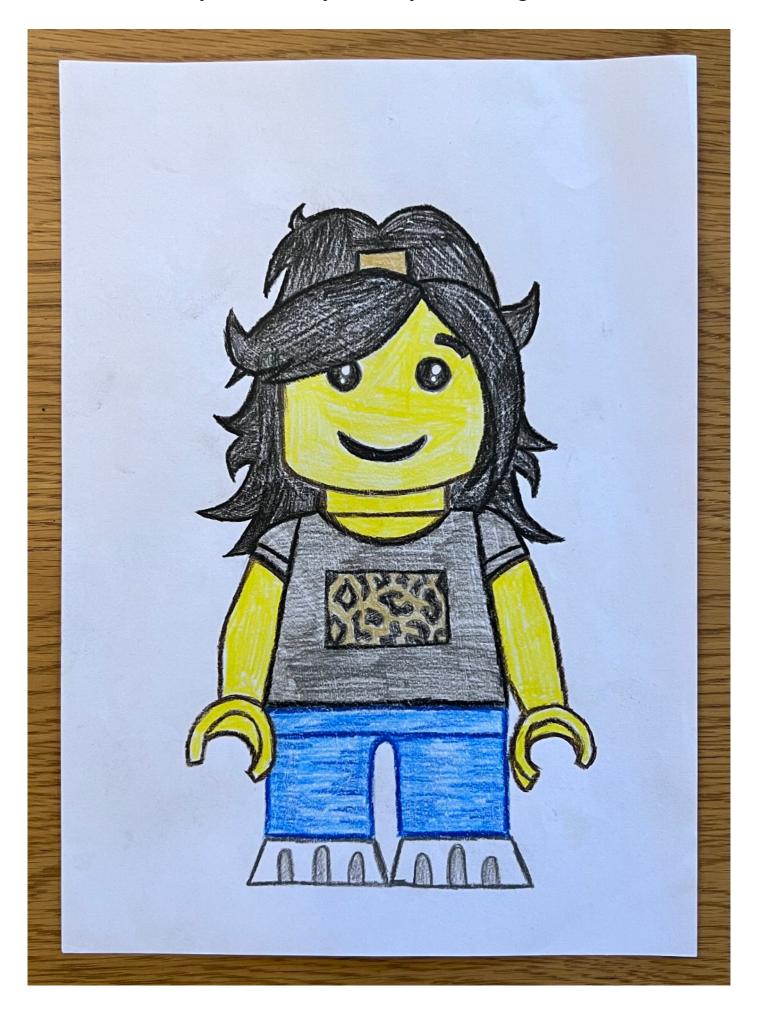

## Lego Selfie

Taking inspiration from International Lego Day on the 28th January we thought it would be fun to create our own images as Lego characters - a Lego Selfie!

## Tools and Materials:

- Paper
- Pencil
- Colouring Pencils

First of all start sketching your Lego self out, if you aren't sure what Lego people look like you can look it up as it is quite an iconic aesthetic! Given the angularity of Lego it is good to have a reference image whilst you imagine how to change it to look like you

Once you are happy with your drawing you can colour it in, whilst it is supposed to be self-portrait you can use whichever colours you want, rainbow hair even! The possibilities are up to you, with some "Artistic Licence"!

There you have it your very own "Lego Selfie"!

Here is another we made to inspire you!