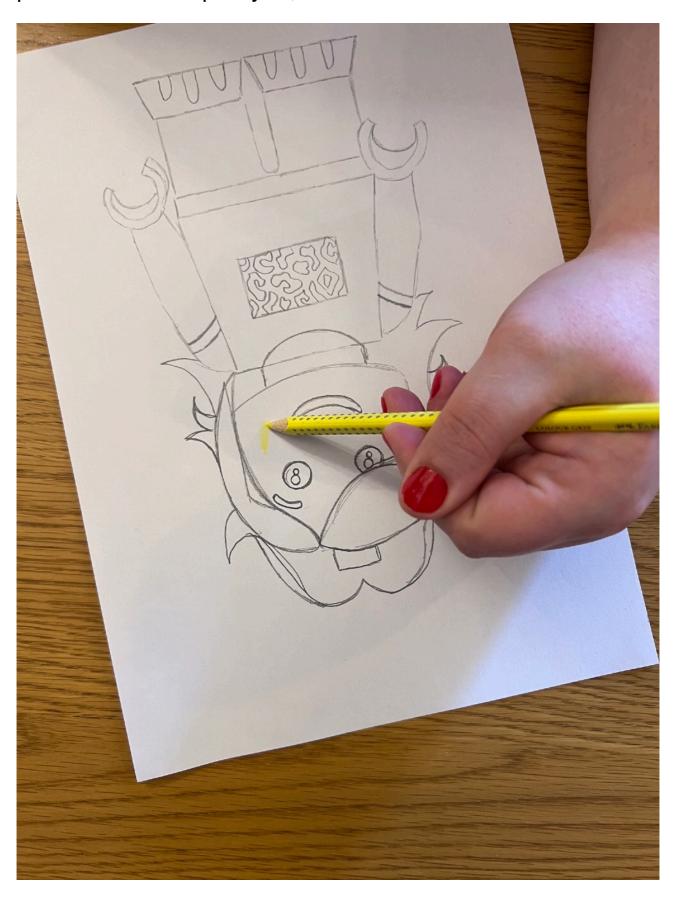

Once you are happy with your drawing you can colour it in, whilst it is supposed to be self-portrait you can use whichever colours you want, rainbow hair even! The possibilities are up to you, with some "Artistic Licence"!