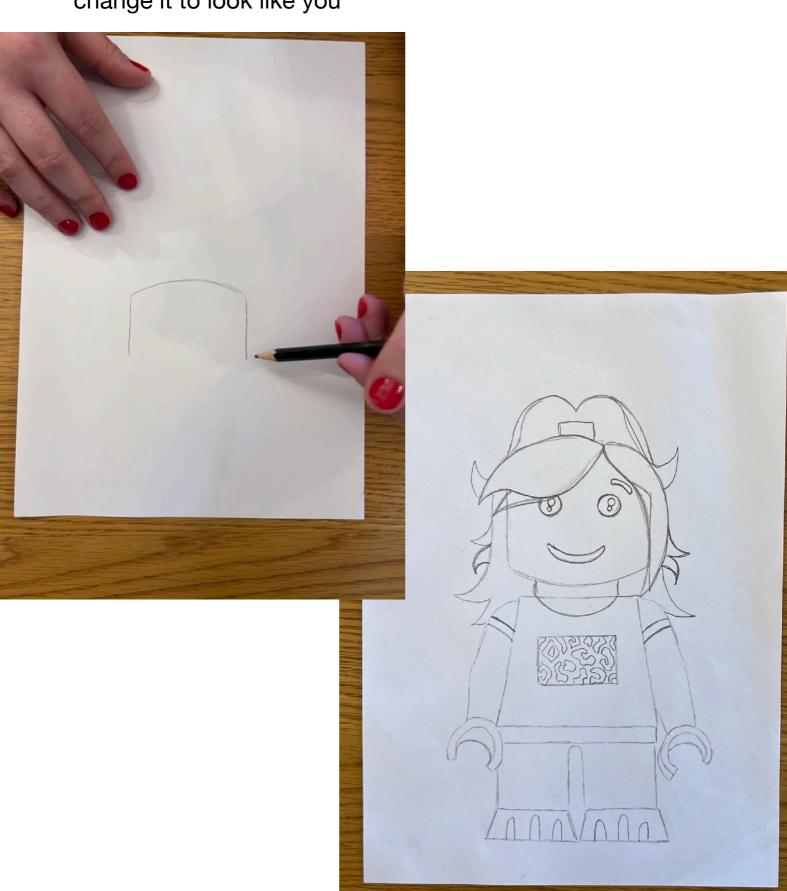

## Tools and Materials:

- Paper
- Pencil
- Colouring Pencils

First of all start sketching your Lego self out, if you aren't sure what Lego people look like you can look it up as it is quite an iconic aesthetic! Given the angularity of Lego it is good to have a reference image whilst you imagine how to change it to look like you

Once you are happy with your drawing you can colour it in, whilst it is supposed to be self-portrait you can use whichever colours you want, rainbow hair even! The possibilities are up to you, with some "Artistic Licence"!