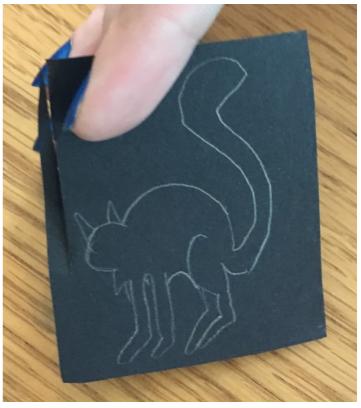

When you are happy with the outline start to cut it out however to make it easier put the colour you want for the lights in the house underneath the black paper to cut it out at the same time!

Now you have the light layer and top layer cut out take the top layer (black) and start thinking what you want on it such as doors and windows and start drawing them on and cut them out