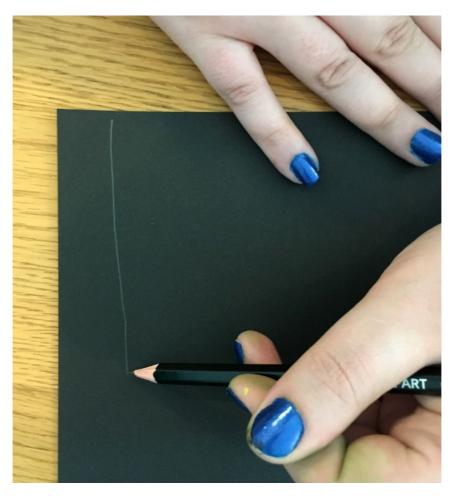

## Tools and Materials:

- Coloured Paper (black for the top layer, a light colour for inside and another colour for background)
- Pencil
- Gluestick
- Scissors

First of all decide what the house will look like and start drawing the outline, is it a castle, what kind of roof does it have?