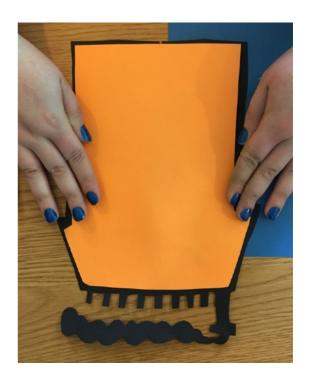

When you are happy with the outline start to cut it out however to make it easier put the colour you want for the lights in the house underneath the black paper to cut it out at the same time!

Now you have the light layer and top layer cut out take the top layer (black) and start thinking what you want on it such as doors and windows and start drawing them on and cut them out

Take the lighter layer (orange) and trim it slightly all around to be a tiny bit smaller than the black and then glue it on

Then glue both layers to your background like so and then you can start to add in the creepy creatures that inhabit the house and glue them in!