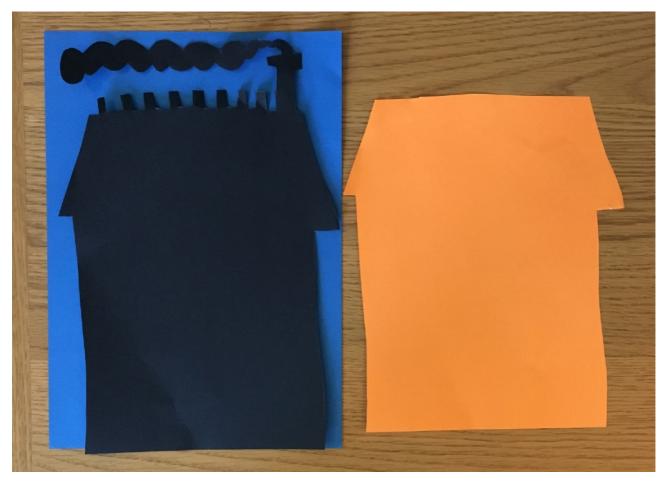

Take the lighter layer (orange) and trim it slightly all around to be a tiny bit smaller than the black and then glue it on

Then glue both layers to your background like so and then you can start to add in the creepy creatures that inhabit the house and glue them in!