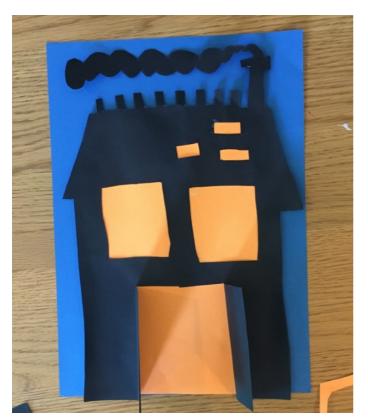

Take the lighter layer (orange) and trim it slightly all around to be a tiny bit smaller than the black and then glue it on

Then glue both layers to your background like so and then you can start to add in the creepy creatures that inhabit the house and glue them in!

There you have it your own Horrible Haunted House!

Here is another we made to inspire you!