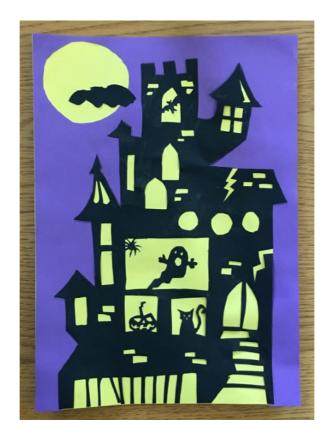

## Horrible Haunted Houses

Celebrating Halloween why not create your own Spooky Silhouette of a Horrible Haunted House!

There you have it your own Horrible Haunted House!

Here is another we made to inspire you!