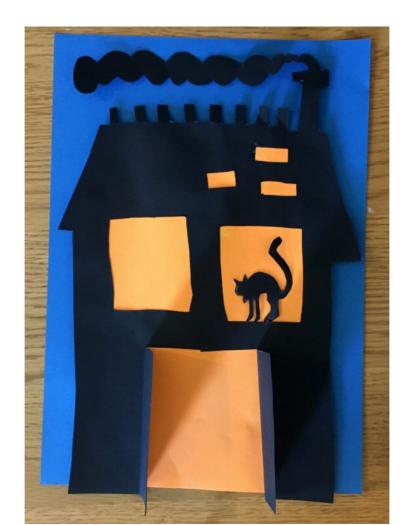

Take the lighter layer (orange) and trim it slightly all around to be a tiny bit smaller than the black and then glue it on

Then glue both layers to your background like so and then you can start to add in the creepy creatures that inhabit the house and glue them in!