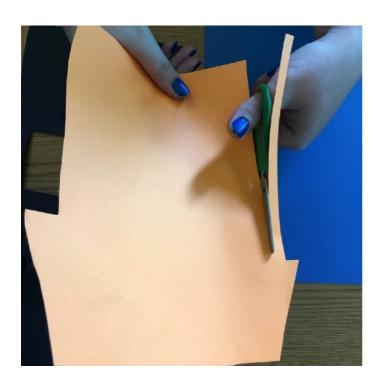

## Tools and Materials:

- Coloured Paper (black for the top layer, a light colour for inside and another colour for background)
- Pencil
- Gluestick
- Scissors

First of all decide what the house will look like and start drawing the outline, is it a castle, what kind of roof does it have?

When you are happy with the outline start to cut it out however to make it easier put the colour you want for the lights in the house underneath the black paper to cut it out at the same time!

Now you have the light layer and top layer cut out take the top layer (black) and start thinking what you want on it such as doors and windows and start drawing them on and cut them out