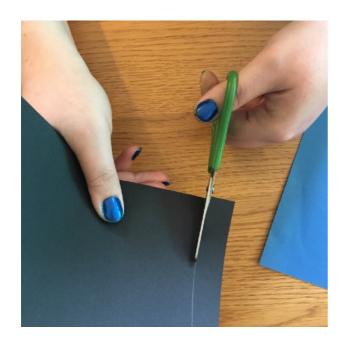

## Tools and Materials:

- Coloured Paper (black for the top layer, a light colour for inside and another colour for background)
- Pencil
- Gluestick
- Scissors

First of all decide what the house will look like and start drawing the outline, is it a castle, what kind of roof does it have?

When you are happy with the outline start to cut it out however to make it easier put the colour you want for the lights in the house underneath the black paper to cut it out at the same time!

Now you have the light layer and top layer cut out take the top layer (black) and start thinking what you want on it such as doors and windows and start drawing them on and cut them out