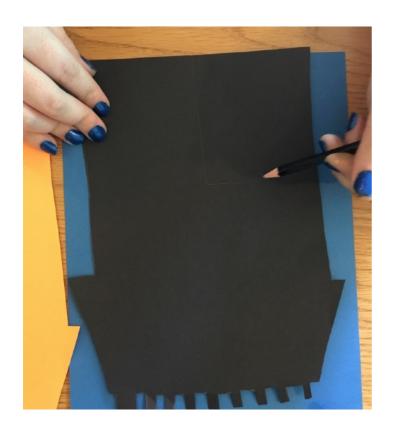

When you are happy with the outline start to cut it out however to make it easier put the colour you want for the lights in the house underneath the black paper to cut it out at the same time!

Now you have the light layer and top layer cut out take the top layer (black) and start thinking what you want on it such as doors and windows and start drawing them on and cut them out