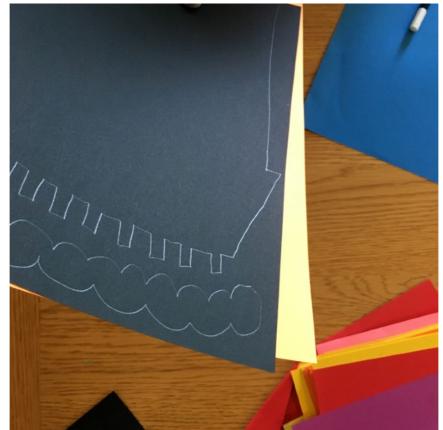

When you are happy with the outline start to cut it out however to make it easier put the colour you want for the lights in the house underneath the black paper to cut it out at the same time!

Now you have the light layer and top layer cut out take the top layer (black) and start thinking what you want on it such as doors and windows and start drawing them on and cut them out