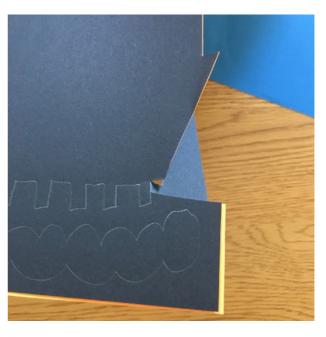

When you are happy with the outline start to cut it out however to make it easier put the colour you want for the lights in the house underneath the black paper to cut it out at the same time!

Now you have the light layer and top layer cut out take the top layer (black) and start thinking what you want on it such as doors and windows and start drawing them on and cut them out