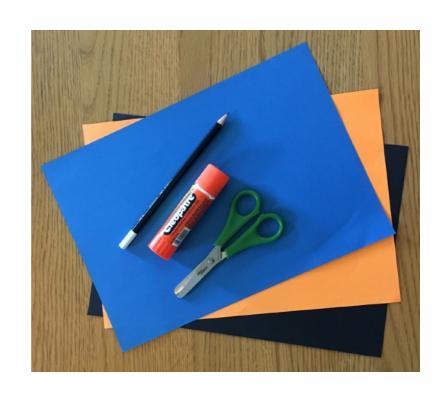

## Tools and Materials:

- Coloured Paper (black for the top layer, a light colour for inside and another colour for background)
- Pencil
- Gluestick
- Scissors

First of all decide what the house will look like and start drawing the outline, is it a castle, what kind of roof does it have?